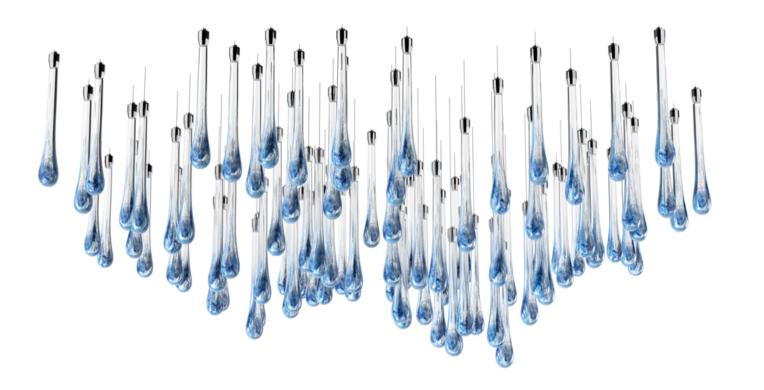

#### WATER 5

Length: 1440 mm (56,69 inch) Width: 907 mm (35,82 inch) Height: 616 mm (24,40 inch) Weight: 27 kg Number of components: 92 pcs

#### WATER 6

Length: 1442 mm (56,76 inch) Width: 795 mm (31,30 inch) Height: 749 mm (29,49 inch) Weight: 25 kg Number of components: 88 pcs

#### WATER 7

Diameter: 999mm (39,33 inch) Height: 1074mm (42,28 inch) Weight: 20kg Number of components: 71 pcs

0 <sup>0</sup>

#### WATER 8

Diameter: 939 mm (37,00 inch) Height: 1173 mm (46,18 inch) Weight: 33 kg Number of components: 114 pcs

WATER 9 – diameter: 2500 mm (98,43 inch), height: 3800 mm (149,61 inch), weight: 257 kg, number of components: 900 pcs