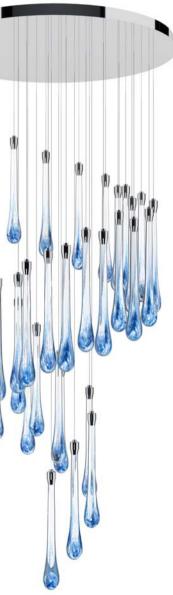

## Size variations

#### WATER 1

Diameter: 600 mm (23,62 inch) Height: 1100 mm (43,31 inch) Weight: 18 kg Number of components: 36 pcs