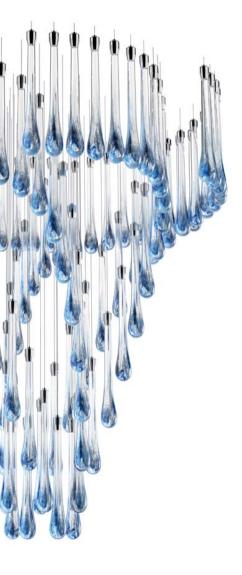

# WATER

### .... medody from drops

At the beginning of the journey, the idea was to materialize the water element in all its beauty. Create a unique look of a crystal light fixture that will breathe life into the interior just as water does.

The combination of glass technologies created hand-shaped pendants decorated with special air bubbles, which resemble the amazing power and energy of water in every detail.

The development of the basic component of the light fixture (drops) took more than half a year. The individual drops were made of high-quality Czech crystal, which was prepared according to a traditional glass recipe.

With a suitable combination of 100% handwork and proven drawn glass technology, there was a perfect connection of molten glass, colour and air bubbles. Romantic lighting of the light fixture is provided by special LED technology Osram. Among other things, it enables remote control of the lighting style according to the current mood or needs.