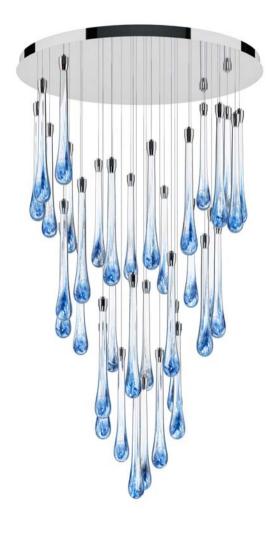

## Size variations

#### WATER 1

Diameter: 600 mm (23,62 inch) Height: 1100 mm (43,31 inch) Weight: 18 kg Number of components: 36 pcs