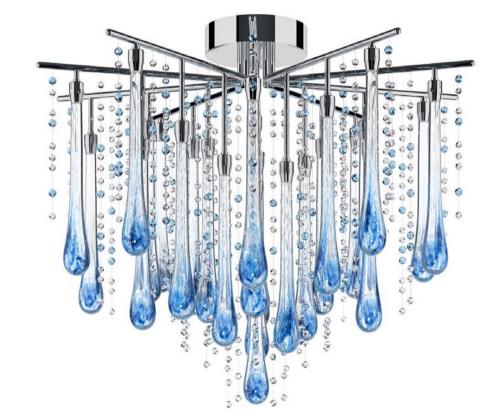

#### WATER 1

Diameter: 600 mm (23,62 inch) Height: 1100 mm (43,31 inch) Weight: 18 kg Number of components: 36 pcs

#### WATER 2

Diameter: 600mm (23,62 inch) Height: 1400mm (55,11 inch) Weight: 18 kg Number of components: 36 pcs

#### WATER 3

Diameter: 700mm (27,56 inch) Height: 600mm (23, 62 inch) Weight: 12 kg Number of components: 26 pcs

#### WATER 4

Diameter: 700mm (27,56 inch) Height: 600mm (23,62 inch) Weight: 13 kg Number of components: 26 pcs