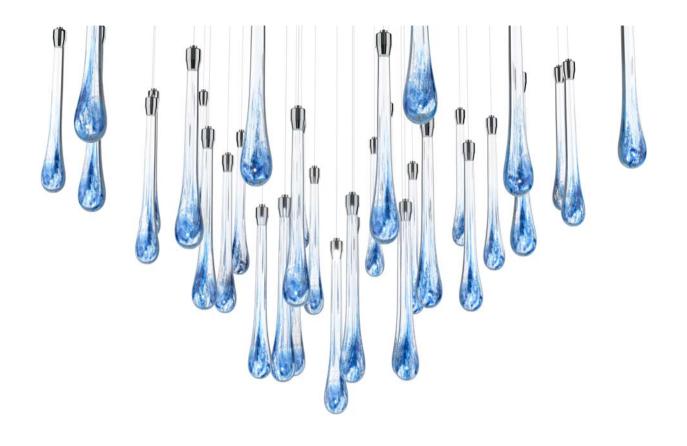

### .... medody from drops

At the beginning of the journey, the idea was to materialize the water element in all its beauty. Create a unique look of a crystal light fixture that will breathe life into the interior just as water does.

The combination of glass technologies created hand-shaped pendants decorated with special air bubbles, which resemble the amazing power and energy of water in every detail.

The development of the basic component of the light fixture (drops) took more than half a year. The individual drops were made of high-quality Czech crystal, which was prepared according to a traditional glass recipe.

## Size variations