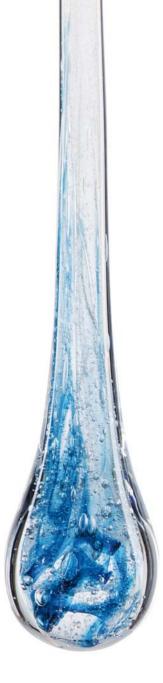

The combination of glass technologies created hand-shaped pendants decorated with special air bubbles, which resemble the amazing power and energy of water in every detail.

The development of the basic component of the light fixture (drops) took more than half a year. The individual drops were made of high-quality Czech crystal, which was prepared according to a traditional glass recipe.

With a suitable combination of 100% handwork and proven drawn glass technology, there was a perfect connection of molten glass, colour and air bubbles. Romantic lighting of the light fixture is provided by special LED technology Osram. Among other things, it enables remote control of the lighting style according to the current mood or needs.

# Handblown component

Diameter: 45 mm (1,77 inch) Height: 280 mm ( 11,02 inch) Weight: 280 g

AQUA