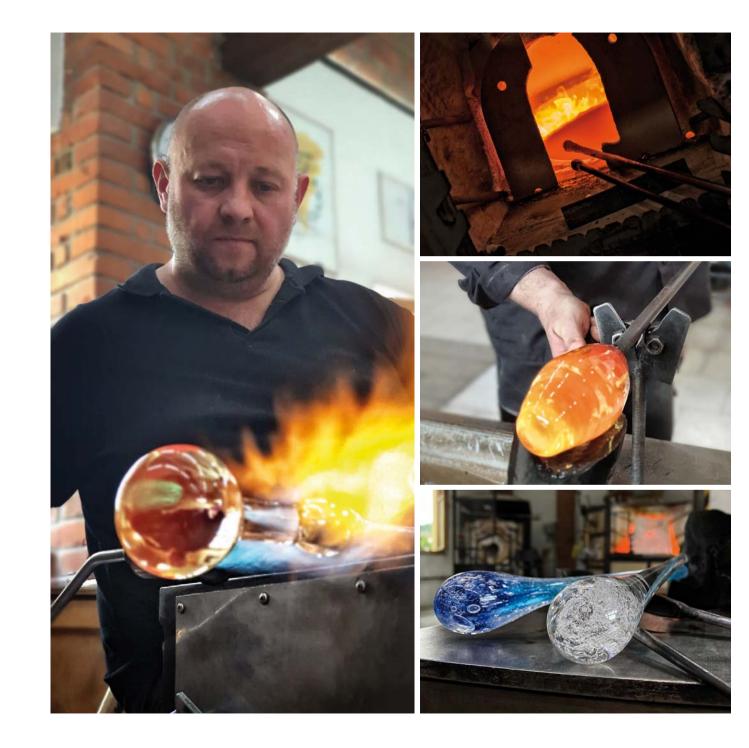

The combination of glass technologies created hand-shaped pendants decorated with special air bubbles, which resemble the amazing power and energy of water in every detail.

The development of the basic component of the light fixture (drops) took more than half a year. The individual drops were made of high-quality Czech crystal, which was prepared according to a traditional glass recipe.

With a suitable combination of 100% handwork and proven drawn glass technology, there was a perfect connection of molten glass, colour and air bubbles. Romantic lighting of the light fixture is provided by special LED technology Osram. Among other things, it enables remote control of the lighting style according to the current mood or needs.

# Handblown component

Diameter: 45 mm (1,77 inch) Height: 280 mm ( 11,02 inch) Weight: 280 g

AQUA