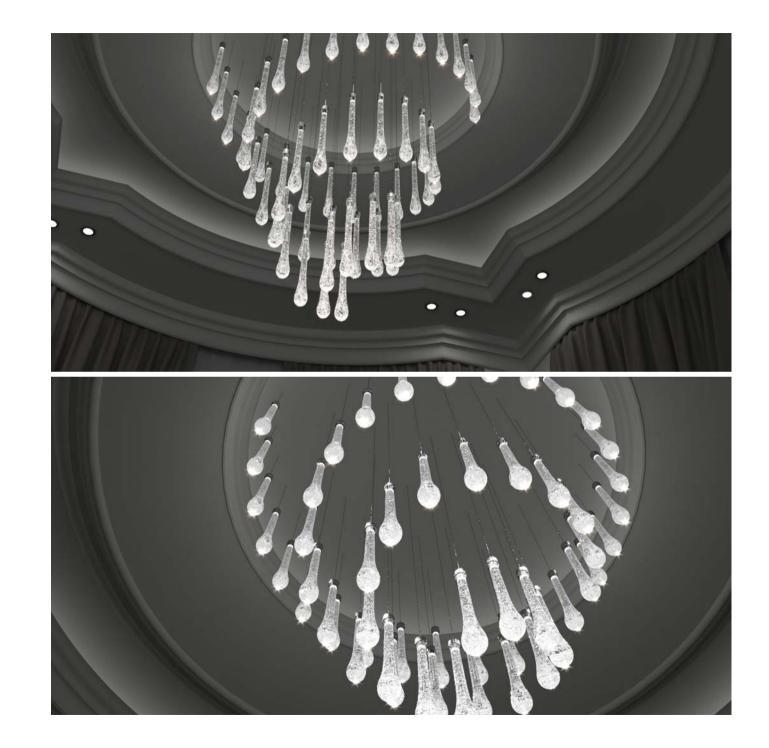

The combination of glass technologies created hand-shaped pendants decorated with special air bubbles, which resemble the amazing power and energy of water in every detail.

The development of the basic component of the light fixture (drops) took more than half a year. The individual drops were made of high-quality Czech crystal, which was prepared according to a traditional glass recipe.

With a suitable combination of 100% handwork and proven drawn glass technology, there was a perfect connection of molten glass, colour and air bubbles. Romantic lighting of the light fixture is provided by special LED technology Osram. Among other things, it enables remote control of the lighting style according to the current mood or needs.

# Handblown component

Diameter: 45 mm (1,77 inch) Height: 280 mm ( 11,02 inch) Weight: 280 g

AQUA