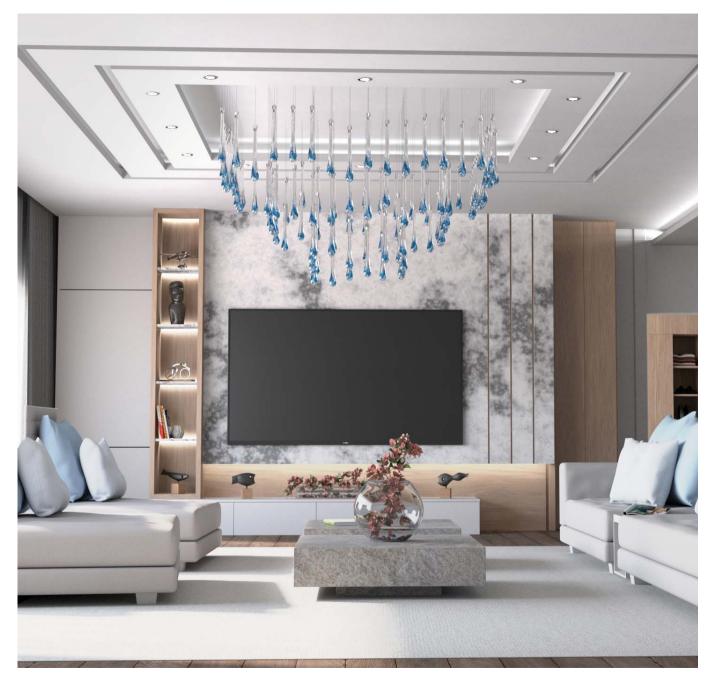

# WATER

### .... medody from drops

At the beginning of the journey, the idea was to materialize the water element in all its beauty. Create a unique look of a crystal light fixture that will breathe life into the interior just as water does.

The combination of glass technologies created hand-shaped pendants decorated with special air bubbles, which resemble the amazing power and energy of water in every detail.

The development of the basic component of the light fixture (drops) took more than half a year. The individual drops were made of high-quality Czech crystal, which was prepared according to a traditional glass recipe.

With a suitable combination of 100% handwork and proven drawn glass technology, there was a perfect connection of molten glass, colour and air bubbles. Romantic lighting of the light fixture is provided by special LED technology Osram. Among other things, it enables remote control of the lighting style according to the current mood or needs.