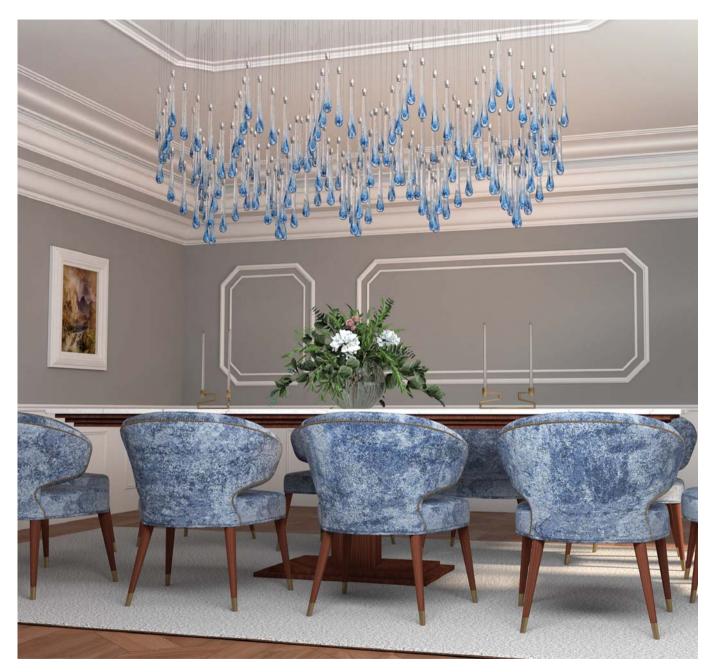

### Available sizes

#### WATER 5

Length: 1440 mm (56,69 inch) Width: 907 mm (35,82 inch) Height: 616 mm (24,40 inch) Weight: 27 kg Number of components: 92 pcs

#### WATER 6

Length: 1442 mm (56,76 inch) Width: 795 mm (31,30 inch) Height: 749 mm (29,49 inch) Weight: 25 kg Number of components: 88 pcs