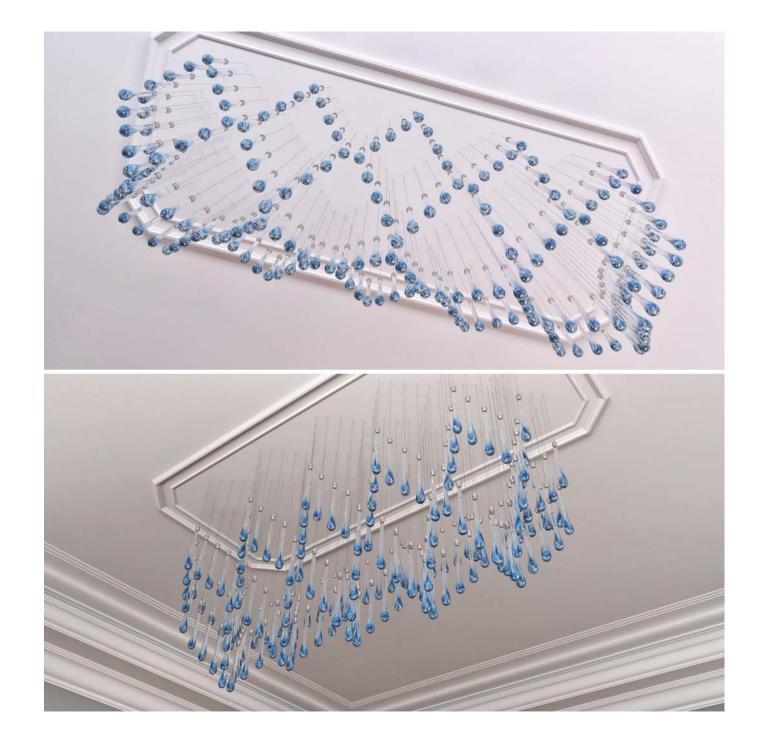

### Available sizes

#### WATER 5

Length: 1440 mm (56,69 inch) Width: 907 mm (35,82 inch) Height: 616 mm (24,40 inch) Weight: 27 kg Number of components: 92 pcs

#### WATER 6

Length: 1442 mm (56,76 inch) Width: 795 mm (31,30 inch) Height: 749 mm (29,49 inch) Weight: 25 kg Number of components: 88 pcs