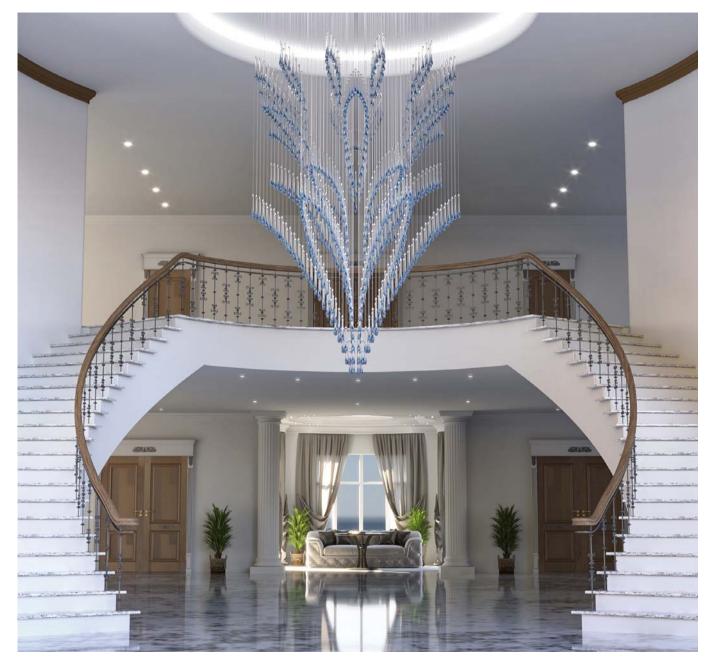

The first of the four elements - water and its music - became the inspiration for the birth of the light fixture WATER. A playful melody of rain that caresses the arid land and becomes a song without words.

### .... medody from drops

At the beginning of the journey, the idea was to materialize the water element in all its beauty. Create a unique look of a crystal light fixture that will breathe life into the interior just as water does.

The combination of glass technologies created hand-shaped pendants decorated with special air bubbles, which resemble the amazing power and energy of water in every detail.

The development of the basic component of the light fixture (drops) took more than half a year. The individual drops were made of high-quality Czech crystal, which was prepared according to a traditional glass recipe.

With a suitable combination of 100% handwork and proven drawn glass technology, there was a perfect connection of molten glass, colour and air bubbles. Romantic lighting of the light fixture is provided by special LED technology Osram. Among other things, it enables remote control of the lighting style according to the current mood or needs.