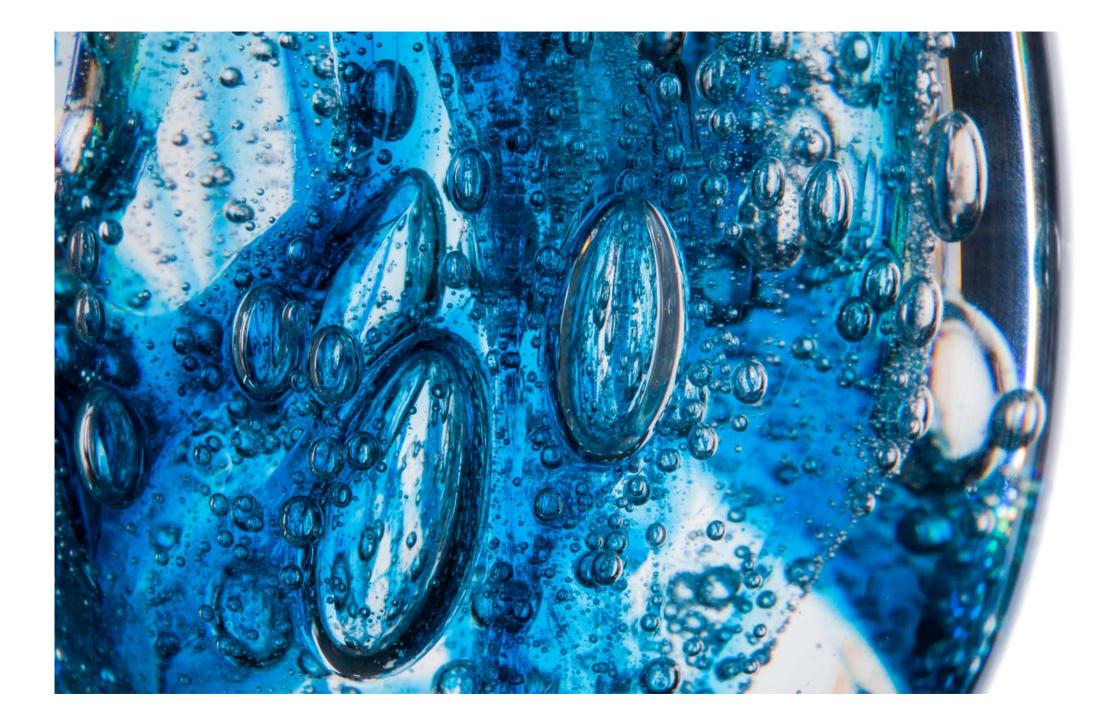

The combination of glass technologies created hand-shaped pendants decorated with special air bubbles, which resemble the amazing power and energy of water in every detail.

The development of the basic component of the light fixture (drops) took more than half a year. The individual drops were made of high-quality Czech crystal, which was prepared according to a traditional glass recipe.

With a suitable combination of 100% handwork and proven drawn glass technology, there was a perfect connection of molten glass, colour and air bubbles. Romantic lighting of the light fixture is provided by special LED technology Osram. Among other things, it enables remote control of the lighting style according to the current mood or needs.