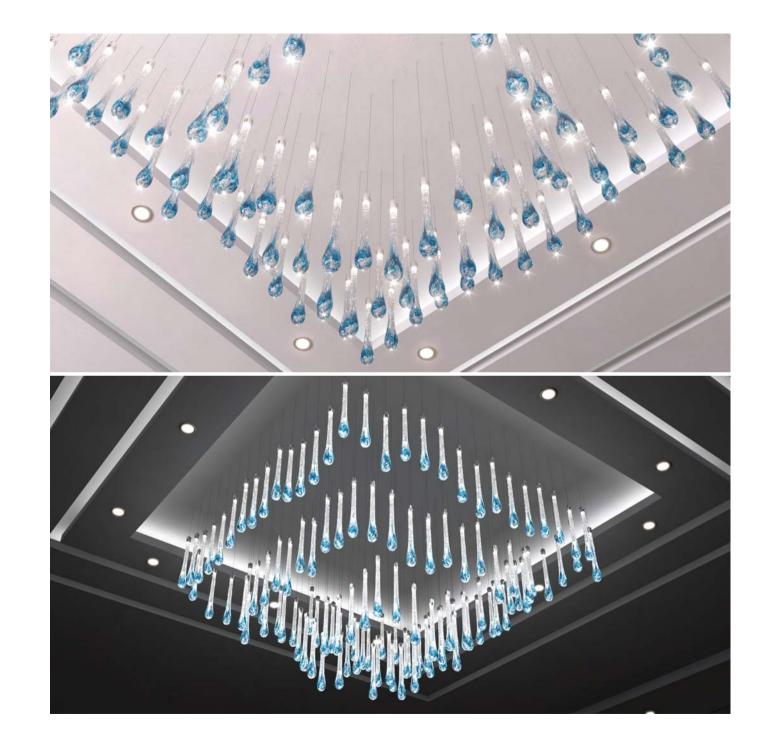

## Size variations

#### WATER 1

Diameter: 600 mm (23,62 inch) Height: 1100 mm (43,31 inch) Weight: 18 kg Number of components: 36 pcs

#### WATER 2

Diameter: 600mm (23,62 inch) Height: 1400mm (55,11 inch) Weight: 18 kg Number of components: 36 pcs

#### WATER 3

Diameter: 700mm (27,56 inch) Height: 600mm (23, 62 inch) Weight: 12 kg Number of components: 26 pcs

#### WATER 4

Diameter: 700mm (27,56 inch) Height: 600mm (23,62 inch) Weight: 13 kg Number of components: 26 pcs