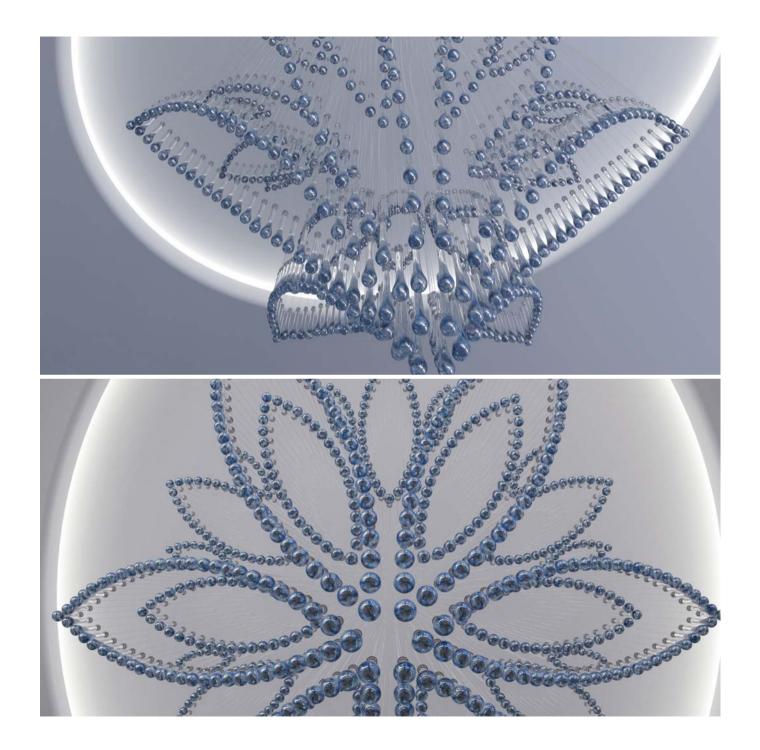

The combination of glass technologies created hand-shaped pendants decorated with special air bubbles, which resemble the amazing power and energy of water in every detail.

The development of the basic component of the light fixture (drops) took more than half a year. The individual drops were made of high-quality Czech crystal, which was prepared according to a traditional glass recipe.

With a suitable combination of 100% handwork and proven drawn glass technology, there was a perfect connection of molten glass, colour and air bubbles. Romantic lighting of the light fixture is provided by special LED technology Osram. Among other things, it enables remote control of the lighting style according to the current mood or needs.

# Handblown component

Diameter: 45 mm (1,77 inch) Height: 280 mm ( 11,02 inch) Weight: 280 g

AQUA