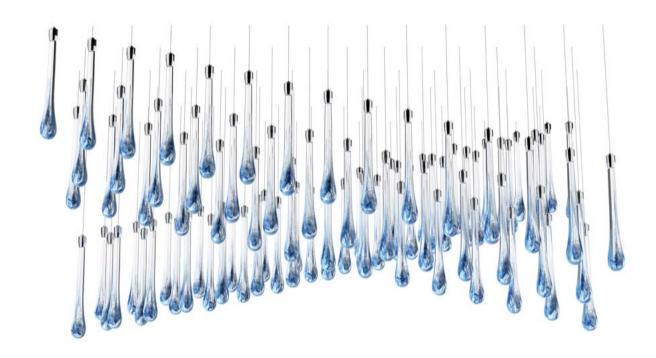

#### WATER 5

Length: 1440 mm (56,69 inch) Width: 907 mm (35,82 inch) Height: 616 mm (24,40 inch) Weight: 27 kg Number of components: 92 pcs

#### WATER 6

Length: 1442 mm (56,76 inch) Width: 795 mm (31,30 inch) Height: 749 mm (29,49 inch) Weight: 25 kg Number of components: 88 pcs

#### WATER 7

Diameter: 999mm (39,33 inch) Height: 1074mm (42,28 inch) Weight: 20kg Number of components: 71 pcs

0 <sup>0</sup>

#### WATER 8

Diameter: 939 mm (37,00 inch) Height: 1173 mm (46,18 inch) Weight: 33 kg Number of components: 114 pcs

WATER 9 – diameter: 2500 mm (98,43 inch), height: 3800 mm (149,61 inch), weight: 257 kg, number of components: 900 pcs