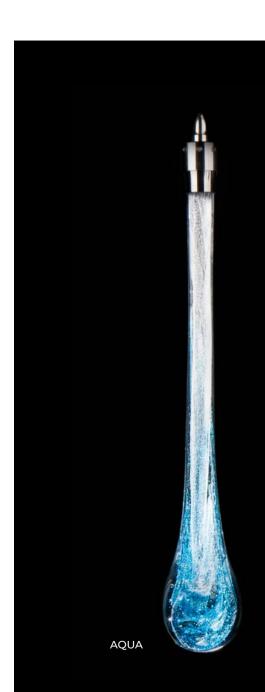

# Handblown component

Diameter: 45 mm (1,77 inch) Height: 280 mm ( 11,02 inch) Weight: 280 g

AQUA