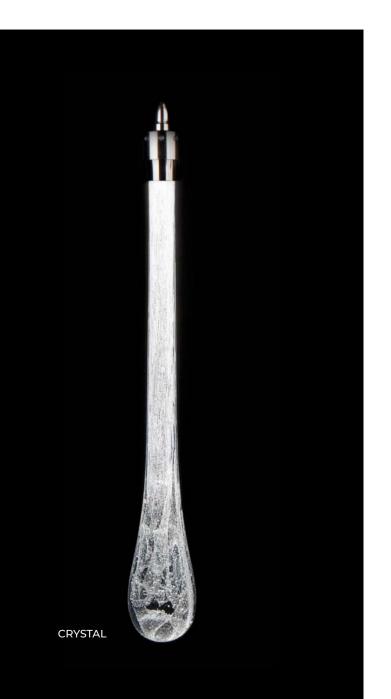

The combination of glass technologies created hand-shaped pendants decorated with special air bubbles, which resemble the amazing power and energy of water in every detail.

The development of the basic component of the light fixture (drops) took more than half a year. The individual drops were made of high-quality Czech crystal, which was prepared according to a traditional glass recipe.