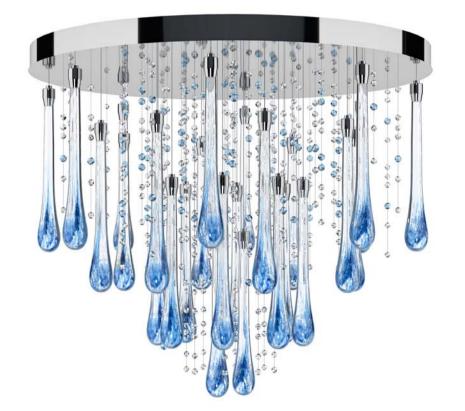

#### WATER 1

Diameter: 600 mm (23,62 inch) Height: 1100 mm (43,31 inch) Weight: 18 kg Number of components: 36 pcs

#### WATER 2

Diameter: 600mm (23,62 inch) Height: 1400mm (55,11 inch) Weight: 18 kg Number of components: 36 pcs

#### WATER 3

Diameter: 700mm (27,56 inch) Height: 600mm (23, 62 inch) Weight: 12 kg Number of components: 26 pcs

#### WATER 4

Diameter: 700mm (27,56 inch) Height: 600mm (23,62 inch) Weight: 13 kg Number of components: 26 pcs