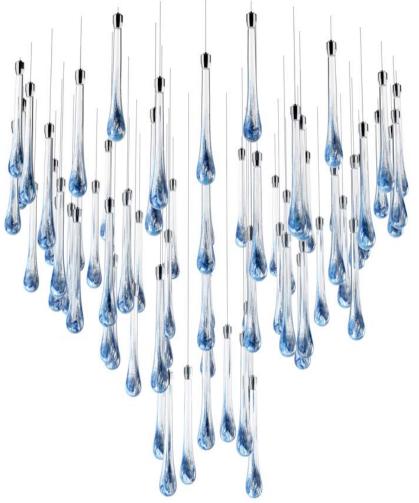

# WATER

### .... medody from drops

At the beginning of the journey, the idea was to materialize the water element in all its beauty. Create a unique look of a crystal light fixture that will breathe life into the interior just as water does.

The combination of glass technologies created hand-shaped pendants decorated with special air bubbles, which resemble the amazing power and energy of water in every detail.

The development of the basic component of the light fixture (drops) took more than half a year. The individual drops were made of high-quality Czech crystal, which was prepared according to a traditional glass recipe.

With a suitable combination of 100% handwork and proven drawn glass technology, there was a perfect connection of molten glass, colour and air bubbles. Romantic lighting of the light fixture is provided by special LED technology Osram. Among other things, it enables remote control of the lighting style according to the current mood or needs.