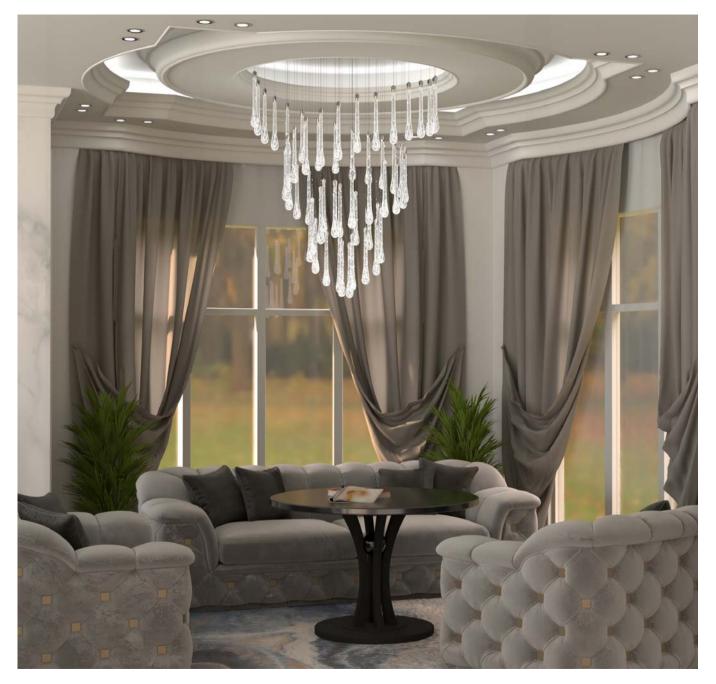

The first of the four elements - water and its music - became the inspiration for the birth of the light fixture WATER. A playful melody of rain that caresses the arid land and becomes a song without words.

### .... medody from drops

At the beginning of the journey, the idea was to materialize the water element in all its beauty. Create a unique look of a crystal light fixture that will breathe life into the interior just as water does.

The combination of glass technologies created hand-shaped pendants decorated with special air bubbles, which resemble the amazing power and energy of water in every detail.

The development of the basic component of the light fixture (drops) took more than half a year. The individual drops were made of high-quality Czech crystal, which was prepared according to a traditional glass recipe.

With a suitable combination of 100% handwork and proven drawn glass technology, there was a perfect connection of molten glass, colour and air bubbles. Romantic lighting of the light fixture is provided by special LED technology Osram. Among other things, it enables remote control of the lighting style according to the current mood or needs.