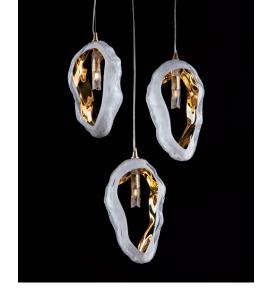

## 

seashell

How many dreams and wishes are hidden in a summer tale of one pearl. Just as a pearl formed in the heart of a pearl mussel can become a fascinating recollection of a unique moment, an original SEASHELL lamp produced by Crystalion can become a true gem in your interior.

And in the same natural way
that Natural pearls are formed
so SEASHELL lamps appear.
With an emphasis on natural beauty
and the permanent imprint
of the handicraft of glass-makers.
SEASHELL will charm with its precise
and intricately worked details
and provide an interior with a pleasant
and restful atmosphere
of a summer evening.

It may come in versions of crystal and crystal with gold and opal, embellished with a metal suspension system made from gold and nickel.

## SEASHELL

| Name                              | SEASHELL 1 pendant | SEASHELL 2 cluster 3 | SEASHELL 3 cluster 5 | SEASHELL 4 table lamp + pearl | SEASHELL 5 table lamp |
|-----------------------------------|--------------------|----------------------|----------------------|-------------------------------|-----------------------|
| Height                            | 340 mm             | 550 mm               | 750 mm               | 130 mm                        | 340 mm                |
| Width                             | 180 mm             | 400 mm               | 600 mm               | 270 mm                        | 180 mm                |
| Weight                            | 3 kg               | 10,5 kg              | 16,5 kg              | 2,5 kg                        | 2,2 kg                |
| Number and type<br>of light bulbs | 1xLED G9/240 V     | 3xLED G9/240 V       | 5xLED G9/240 V       | 1xLED G9/240 V                | 1xLED G9/240 V        |