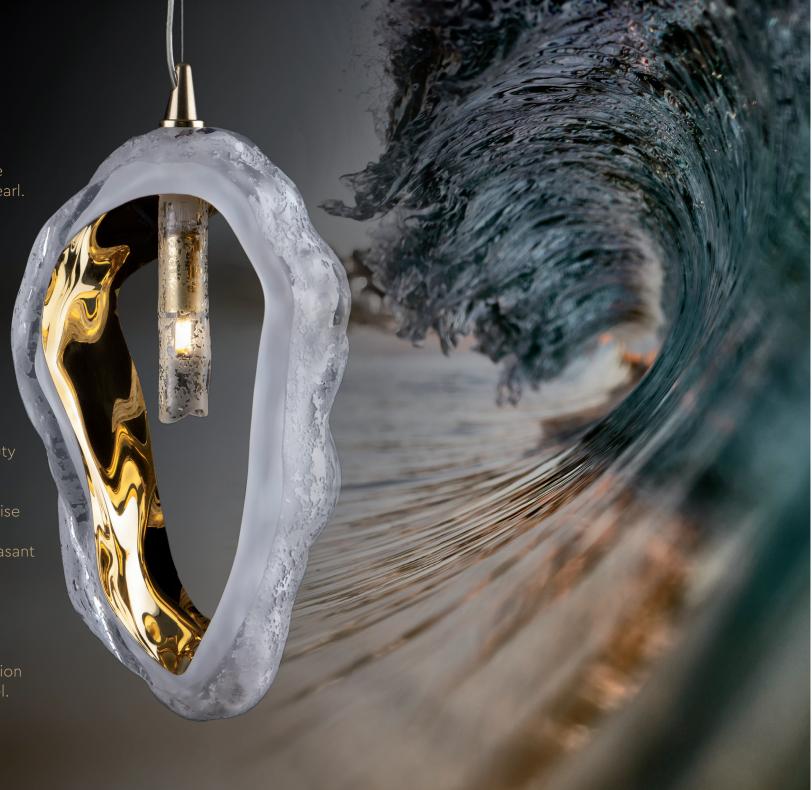

## 

seashell

How many dreams and wishes are hidden in a summer tale of one pearl. Just as a pearl formed in the heart of a pearl mussel can become a fascinating recollection of a unique moment, an original SEASHELL lamp produced by Crystalion can become a true gem in your interior.

And in the same natural way
that Natural pearls are formed
so SEASHELL lamps appear.
With an emphasis on natural beauty
and the permanent imprint
of the handicraft of glass-makers.
SEASHELL will charm with its precise
and intricately worked details
and provide an interior with a pleasant
and restful atmosphere
of a summer evening.

It may come in versions of crystal and crystal with gold and opal, embellished with a metal suspension system made from gold and nickel.