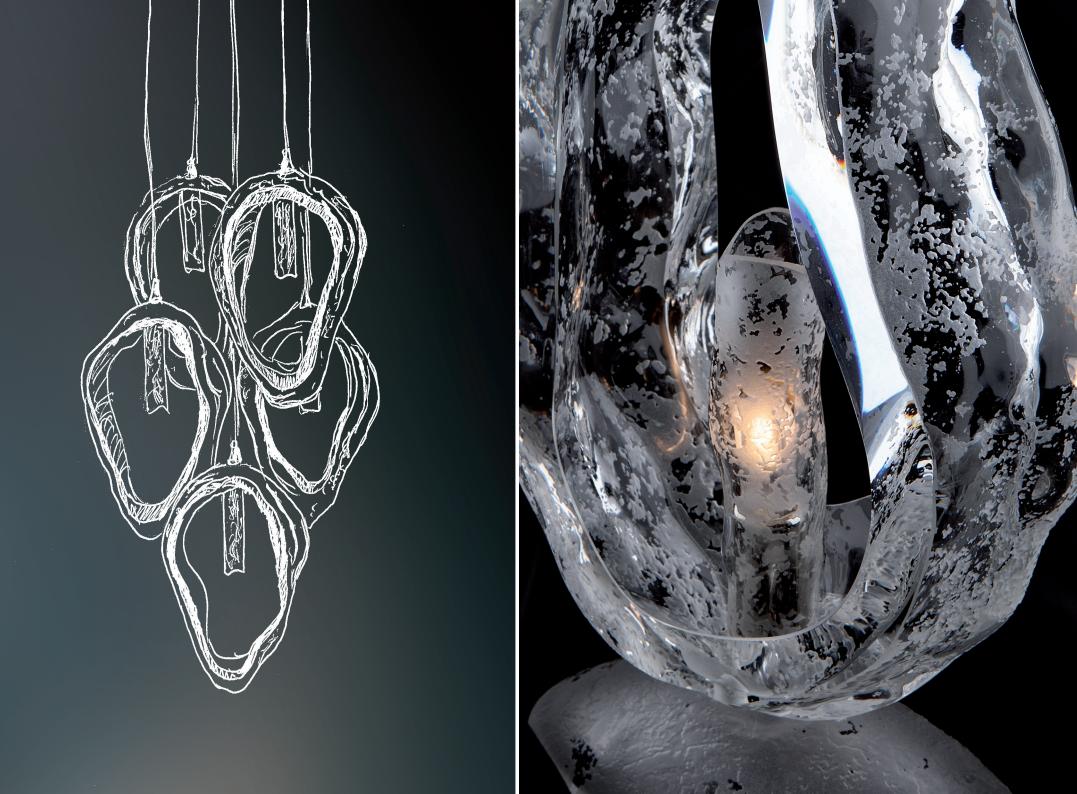

And in the same natural way
that Natural pearls are formed
so SEASHELL lamps appear.
With an emphasis on natural beauty
and the permanent imprint
of the handicraft of glass-makers.
SEASHELL will charm with its precise
and intricately worked details
and provide an interior with a pleasant
and restful atmosphere
of a summer evening.

It may come in versions of crystal and crystal with gold and opal, embellished with a metal suspension system made from gold and nickel.